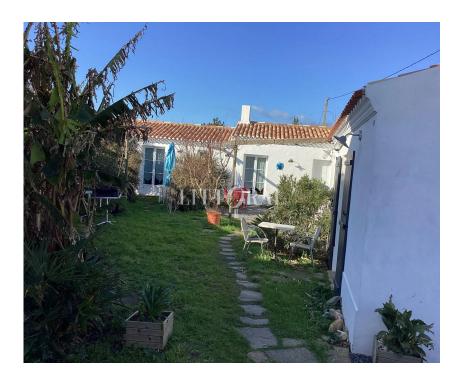

## réf. YEU2118

price : 698 000 euros HAI dont 23 000 euros TTC (honoraires agence) area : 182 m<sup>2</sup> number of pieces : 6

this four hectares property reached by a dead end path and is set in a natural environment. the main building offers a kitchen, lounge, living room with fireplace. a period staicase leads to 4 ensuite bedrooms (shower room, toilet and dressing room). converted outbuilding with two more lodgings as carefully renovated as the main house. a cellar , a carport and a shed complete the property. landscaped garden with many species of trees and shrubs with a well and a spring. property in perfect condition at about 10 km from the sea and 5 km from an all services town. ...