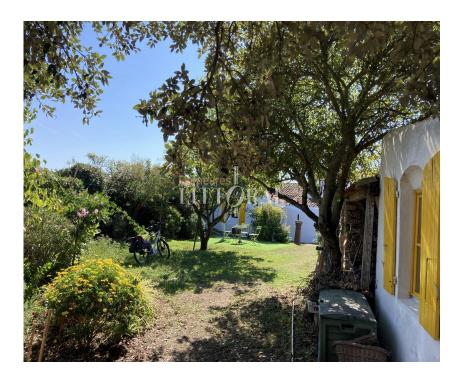

## Maison de village

réf. YEU2114 area : 150 m<sup>2</sup> ground : 680 m<sup>2</sup> number of pieces : 6 number of rooms : 4

in a park enclosed by high granite walls preserving its privacy, majestic manor to finish restoring to combine the medieval character of the place with modern living comfort. the 600 m2 of living space offer great possibilities and the proximity to the sea and the beaches of the seaside resort of carantec as well as morlaix and its tgv station are definite assets. built on an I-shaped plan, the main façade faces south. period features have been preserved and are awaiting enhancement by the future owner. remarkable frame and roof in local slates (lauzes). there is also a caretaker's house and the old stables. near the property the remarkable sites of the bay of morlaix; ile callot, château du taureau, exotic ..