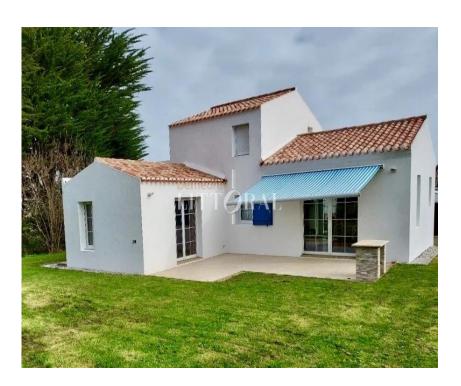

## Ile d'Yeu, demeure moderne proche de Ker Châlon

réf. YEU2110

area: 110 m<sup>2</sup>

ground: 1423 m<sup>2</sup>

number of pieces: 5

number of rooms: 3

côtes d'armor - for sale for lovers of calm, buccolic landscapes, a perfect combo between the charm of the old and the comfort of the new, this manor is for you! this beautiful 16th century manor house, completely restored with a turret, offers a very beautiful light and offers large volumes. its turret has a spiral staircase with single-piece carved stone steps. this 210m² manor house on 3 levels is made up of 9 rooms including 4 large bedrooms. roof and frame in excellent condition its south-facing terrace and garden overlook a river. the land area is 4000m2. price: 495,000 ? hai including 4% agency fees ..