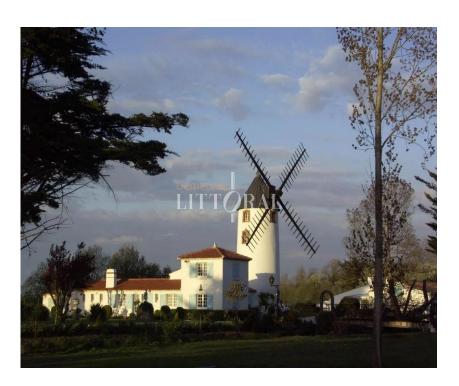

## Saint Jean de Monts, vaste propriété avec moulin

réf. VEN024

area: 300 m<sup>2</sup>

ground: 17632 m<sup>2</sup>

number of pieces: 19

number of rooms: 10

house with direct beach access with white sand and panoramic views of the sea. located between lorient and the ria d'etel, the house is organised over 150m2 and beautifully renovated. the property benefits from natural light and is in excellent condition. local amenities include sea swimming, sailing, stand-up paddle, seaside walks and alfresco dining. simply a magical place. further details available upon request. ref:morc108 ..