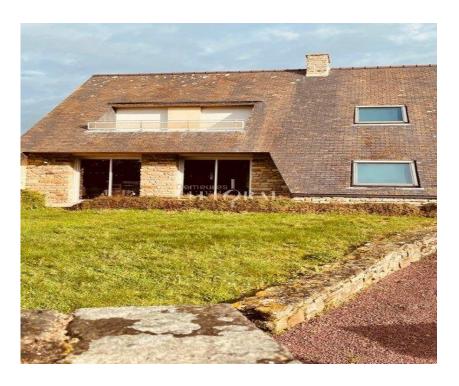

## réf. MORP003

area: 150 m<sup>2</sup>

number of pieces: 6

number of rooms: 3

close to the center of guérande, not overlooked and facing the salt marshes, this large property will appeal to lovers of nature and space. main house: - ground floor with large living room / lounge opening onto l-shaped terrace, fitted / fitted kitchen, separate wc, two bedrooms, one bathroom, separate wc - floor with very large room opening onto terrace, a bedroom, bathroom, separate toilet - garden level with bedroom, shower room / wc, linen room, large hallway, garage. annex: - two motorized garages - convertible floor wooded and enclosed park with three exterior accesses, two cabins. price: ? 735,000 excluding fees - fees: 3.95% including tax payable by the purchaser. ...