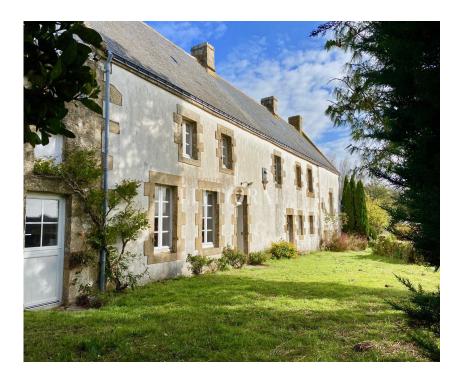

## longère du 19è proche de l'Anse du Pô

réf. MORC106 area : 239 m² ground : 2400 m²

number of rooms : 7

rare in the carnac area demeures du littoral offers you exclusively this large stone farmhouse from 1848 renovated in 1976. beautiful family property, harmoniously integrated in a calm and natural environment a few minutes from the bight of the po, the beaches of carnac, the coastal paths and not far from the entrance to the quiberon peninsula. it offers you a living area of ??239 m2 spread over 2 levels plus an independent studio of 30 m2 with mezzanine. on the ground floor: kitchen, two large living rooms with stone fireplace, boiler room and wc. the first floor consists of a hallway leading to 4 south-facing bedrooms, one with bathroom, another with sink. a bathroom and wc. cupboards and access to the ...