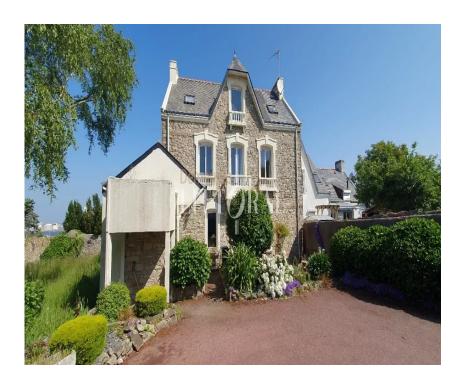

## Propriété avec vue mer

réf. MOR250

price: 840 000 euros HAI

dont 40 000 euros TTC

(honoraires agence)

number of pieces: 9

number of rooms: 3

very rare. quiet and out of sight, this property with a shipowner's house of 193m&² in stone classified as remarkable from 1948, is nestled on wooded land of 3165 m&². well hidden in the historic district of locmiquelic, it offers you a unique view of the sea as well as the harbor of lorient with direct access to the coast. close to the fort of pen mane (18th century), the port of saint catherine, and all amenities, this residence has 1 kitchen, 1 large living room opening onto the lounge, terrace and garden, 2 bathrooms, 2 wcs 3 bedrooms, a back room and a boiler room. the property also has a garage (2 cars) as well as private parking. possibility of ..