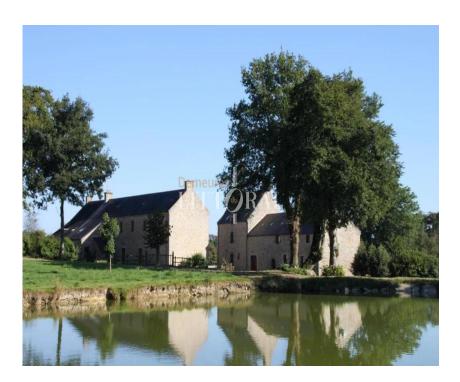

L'exception a un nom

## Domaine exceptionnel, à découvrir.



réf. MOR231

ground: 43000 m<sup>2</sup>

number of pieces: 22

set back in the middle of the pines, calm environment for this superb contemporary residence of 190m² of living space, close to the shops and the beach. u-shaped ground floor comprising a large living room opening onto a south-facing terrace, an open fitted/equipped kitchen, a pantry, a cellar, two bedrooms including a master suite with shower room. the floor overlooking a pretty terrace, offers three bedrooms including a master suite with shower room and dressing room, a bathroom. reversible aerothermal heating (heating/air conditioning), carport for two cars, enclosed wooded land of around 800m² with motorized gate. ref: lat0201 ..

## **You Advisor**