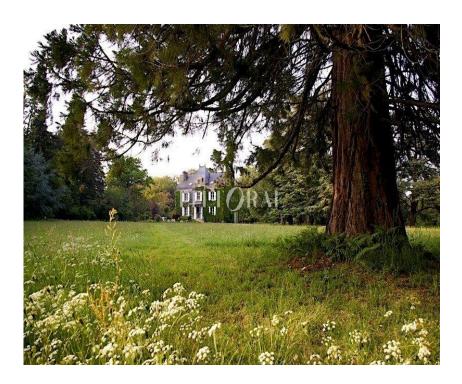

## VENDU - Jolie propriété entourée de son parc et ses jardins

réf. MOR229

ground: 157295 m<sup>2</sup>

number of pieces: 12

côtes d'armor - pink granit coast. remarkable property in the countryside, some 20 km from white sand beaches. built in 1900 this property and its 4 hectares land have been the object of all the attentions of the current owners. the mansion itself develops around 300 m2 of living space with, in addition, attic space under a high frame that can offer an additional 200 m2. on the ground floor, large entrance hall, double reception area of ??over 60 m2, dining room, independent kitchen, office, boiler room. upstairs, a large landing leads to five bedrooms, two of which are adjoining, and a bathroom. the outbuildings and the house surround a large gravelled courtyard facing south-south-east. outbuildings - guests cottage dating from the 19th century which offers living ..