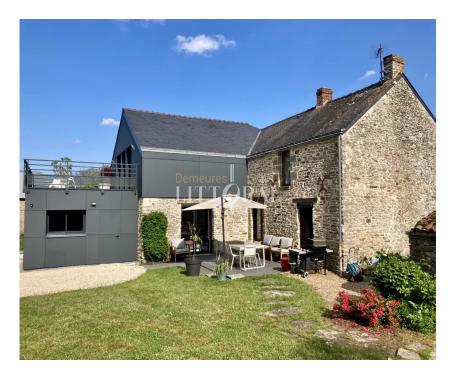

## Longère près de Nantes

réf. LAT0215

price : 623 000 euros HAI dont 18 000 euros TTC (honoraires agence) area : 219 m<sup>2</sup> ground : 2284 m<sup>2</sup> number of pieces : 8 number of rooms : 5

close to the golf de nantes, in the tranquility of a small hamlet, amidst a natural environment conducive to leisure, this superb longhouse exudes undeniable charm, blending stone, wood, and metal across more than 200m<sup>2</sup> of living space. the old stone section on the ground floor comprises a kitchen, a dining room, a living room, a master suite, a bathroom, and separate toilet. upstairs, you'll find a mezzanine, two bedrooms, a dressing room, a bathroom, and a separate toilet. the 2019 extension introduces two twin bedrooms, each connected to the central bathroom/toilet, with all three rooms opening onto a large wooden terrace overlooking a garage. thanks to the chosen materials and geothermal energy, this property boasts an excellent energy efficiency rating, ...