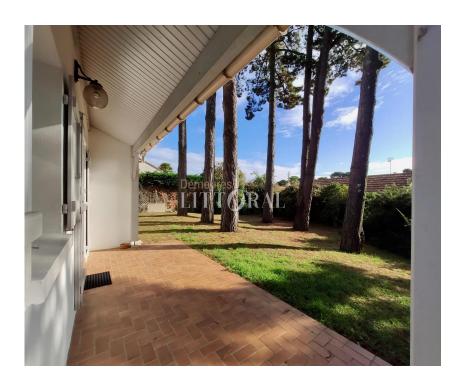

## Pornic, quartier Noeveillard

réf. LAT0207

area: 90 m<sup>2</sup>

ground: 648 m<sup>2</sup>

number of pieces: 4

number of rooms: 3

this four hectares property reached by a dead end path and is set in a natural environment. the main building offers a kitchen, lounge, living room with fireplace. a period staicase leads to 4 ensuite bedrooms (shower room, toilet and dressing room). converted outbuilding with two more lodgings as carefully renovated as the main house. a cellar, a carport and a shed complete the property. landscaped garden with many species of trees and shrubs with a well and a spring. property in perfect condition at about 10 km from the sea and 5 km from an all services town. ...