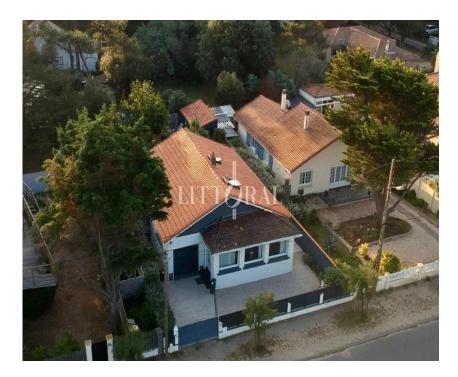

## St Brévin, face à la mer

réf. LAT0195 area : 118 m<sup>2</sup> ground : 520 m<sup>2</sup> number of pieces : 6 number of rooms : 4

with a 2500m<sup>2</sup> wooded park, this property is located as close as possible to shops and the palais market and a 5-minute walk from ramonette beach. elegant house on 170m<sup>2</sup>. 4 bedrooms, one on the ground floor, a beautiful living room with fireplace, 2 shower rooms, 2 wcs. house opening onto a superb terrace. outside a garage enhances the comfort. lots of charm in a very pleasant environment contact: corinne hamon 06 16 10 29 97 ref: morc110 ...