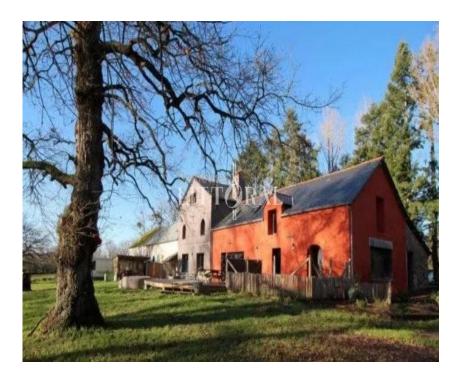

## Nature et grands espaces ...

réf. LAT0192 area : 230 m<sup>2</sup> ground : 131585 m<sup>2</sup> number of pieces : 7 number of rooms : 4

in the heart of nature, less than 5 minutes from a city center, this property offers a living area already renovated predominantly wood, on three levels, of approximately 230 m<sup>2</sup> of living space including four bedrooms, a south-facing lounge / living room of approx. 70 m<sup>2</sup> with open kitchen and various other non-dedicated rooms. significant extension possibilities (lodges, guest rooms) are possible due to the convertible outbuildings. the 13-hectare plot, made up mainly of meadows but also including a pond and an orchard, also suggests possibilities for activities (equestrian, leisure). resolutely turned towards nature, this set will suit people wishing to shape their living environment and / or carrying a professional project. virtual visit on request. price: ? 515,000 - fees charged to the seller. contact: philippe lecomte 06 71 ..