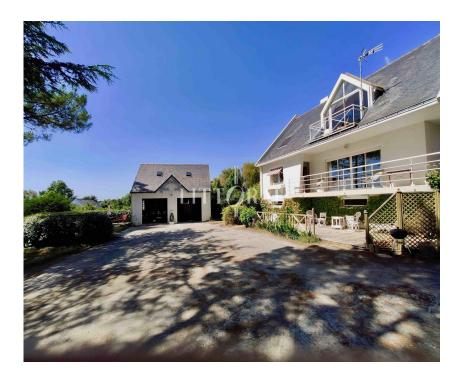

## Guérande, face aux marais

réf. LAT0184 area : 168 m<sup>2</sup> ground : 6200 m<sup>2</sup> number of pieces : 6 number of rooms : 4

close to the center of guérande, not overlooked and facing the salt marshes, this large property will appeal to lovers of nature and space. main house: - ground floor with large living room / lounge opening onto I-shaped terrace, fitted / fitted kitchen, separate wc, two bedrooms, one bathroom, separate wc - floor with very large room opening onto terrace, a bedroom, bathroom, separate toilet - garden level with bedroom, shower room / wc, linen room, large hallway, garage. annex : - two motorized garages - convertible floor wooded and enclosed park with three exterior accesses, two cabins. price: ? 735,000 excluding fees - fees: 3.95% including tax payable by the purchaser. contact: philippe lecomte 06 71 66 94 25 nantes ..