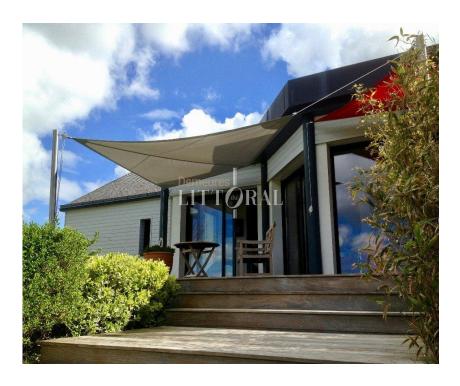

L'exception a un nom

## Sur les hauteurs de Guérande



réf. LAT0180

area: 161 m<sup>2</sup>

ground: 6583 m<sup>2</sup>

number of pieces: 6

number of rooms: 4

fine xviiith century mansion, former lodging of the parson of the village, erected in a lovely garden enclosed by high granite walls. the 215 m² spann over three levels. ground floor; an entrance hall with flagstone floor, a pleasant lounge, a library with fitted bookshelves, a dining room, the kitchen and a bathroom. on the first floor a lovely bedroom with its 'boudoir', woodwork, parquet floor and chimney. three other bedrooms, one in a row, a shower room with wc. stone outbuilding in the west garden. in the heart of a village nearby the town of guingamp. paris at 2h35 by tgv train, the beaches and marinas at about 30 minutes. refurbishing necessary. ..

## **You Advisor**

Phil