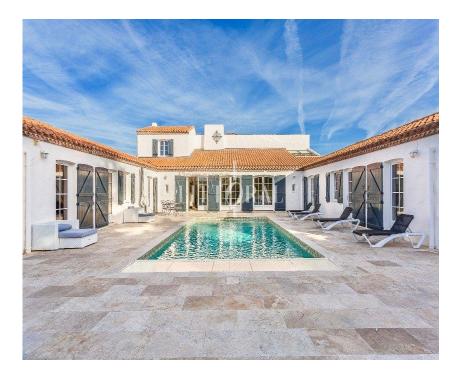

## réf. LAT0165

area : 375 m<sup>2</sup> ground : 2300 m<sup>2</sup> number of pieces : 10 number of rooms : 5

fine xviiith century mansion, former lodging of the parson of the village, erected in a lovely garden enclosed by high granite walls. the 215 m<sup>2</sup> spann over three levels. ground floor ; an entrance hall with flagstone floor, a pleasant lounge, a library with fitted bookshelves, a dining room, the kitchen and a bathroom. on the first floor a lovely bedroom with its 'boudoir', woodwork, parquet floor and chimney. three other bedrooms, one in a row, a shower room with wc. stone outbuilding in the west garden. in the heart of a village nearby the town of guingamp. paris at 2h35 by tgv train, the beaches and marinas at about 30 minutes. refurbishing necessary. ..