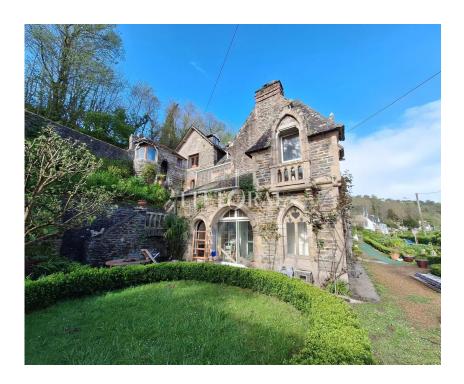

## Manoir vue mer

réf. GRO937

price: 1 248 000 euros HAI

dont 48 000 euros TTC

(honoraires agence)

area: 300 m<sup>2</sup>

ground : 1207 m<sup>2</sup>

number of pieces: 15

discover this charming 1920s manor, offering generous volumes and views from every room. carefully renovated with quality materials, this property has preserved the authentic charm of its era. the property consists of several distinct spaces: the main house features a living room with an imposing fireplace, a fitted kitchen, a pantry, a living area with an insert fireplace, and a bedroom with en-suite bathroom on the ground floor. upstairs, you will find two bedrooms with two bathrooms, as well as a landing with independent access leading to an apartment comprising an open-plan kitchen and living room, two bedrooms with bathrooms. a second apartment, with independent access, includes a kitchen, a living room, a bedroom, a bathroom, and a pantry. ..