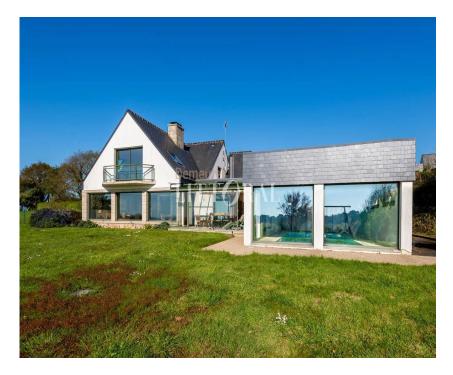

## Contemporaine en pierre avec piscine intérieure et vue mer

## réf. GRO932

price : 1 560 000 euros HAI dont 60 000 euros TTC (honoraires agence) area : 255 m<sup>2</sup> ground : 6044 m<sup>2</sup> number of pieces : 8 number of rooms : 5

nestled at the end of a small lane, this 255 m&<sup>2</sup> guerlesquin stone house, built in 1998, offers breathtaking sea views from its spacious and bright living room. the entrance with closets opening onto the living room also leads to an office space, toilets, a fitted kitchen with pantry, and a laundry room. on the ground floor as well, the master suite features a bathroom with a bathtub and shower, separate toilet, and a dressing room, with direct access to a veranda offering panoramic sea views. upstairs, you'll find an apartment with a bright living room and a balcony facing the sea, a fitted kitchen, a bathroom, toilets, and two comfortable bedrooms, one of which has a convenient toilet cabinet with ...