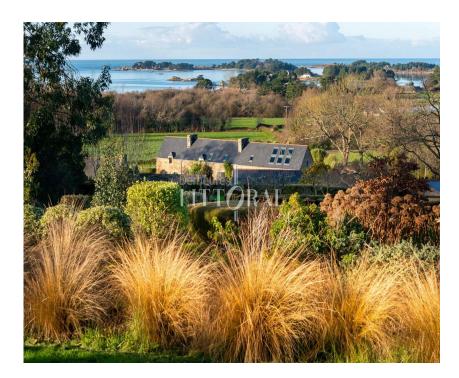

## réf. GRO931

price : 2 662 400 euros HAI dont 62 400 euros TTC (honoraires agence) area : 500 m<sup>2</sup> ground : 25501 m<sup>2</sup> number of pieces : 14

exclusive - magnificent property in a high quality environment, in lush greenery and a remarkable garden with the sea and offshore islands, this property extends over more than 2ha, including 18,000 m&<sup>2</sup> of garden planted with around 700 varieties of plants, land bordered by a small stream. where a path crosses. there is also an orchard, a chicken coop, etc... the dwellings consist of 1) a large house built in 1870 completely overhauled and redesigned, bright, very high quality materials with a living area of ??approximately 300 m&<sup>2</sup>. 2) 18th century guest house of approximately 80 m&<sup>2</sup> with large sculpted fireplace. 3) gite with an area of ??approximately 70 m&<sup>2</sup> 4) another gite of 80 m&<sup>2</sup> completely renovated 5) a greenhouse 6) a ...