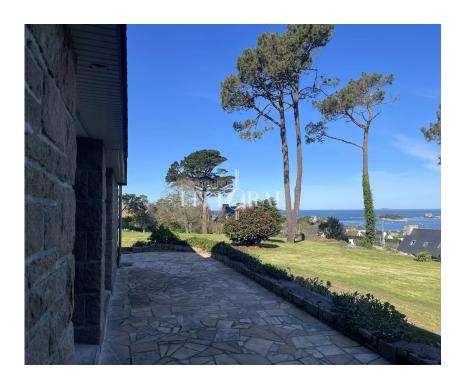

## Port blanc - grande maison vue mer

réf. GRO926

price: 1 100 000 euros HAI

dont 50 000 euros TTC

(honoraires agence)

area: 215 m<sup>2</sup>

ground : 4394 m<sup>2</sup>

number of pieces: 8

number of rooms: 5

exclusively at demeures du littoral - ideally located in port blanc, a popular coastline in penvenan, this spacious family home offers stunning sea views and is just 500 meters from the beach, the nautical club and the port. with a generous surface area of ??244 square meters spread over two levels (with a full basement in addition), this residence dating from the 80s offers an elegant ground floor including a living room with panoramic views of the sea, a kitchen equipped, an office as well as a bedroom with private shower room and toilet. upstairs, you will discover four bright bedrooms, two of which have a private toilet area, as well as an additional shower room for greater comfort and convenience. the full basement adds a practical ..