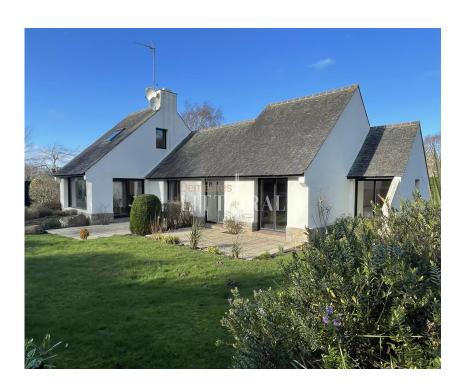

## Côte de Granit Rose - Demeure de charme plain-pied

réf. GRO913

price: 832 000 euros HAI

dont 32 000 euros TTC

(honoraires agence)

area: 162 m<sup>2</sup>

ground : 2810 m<sup>2</sup>

number of pieces: 6

number of rooms: 3

conveniently located less than 2 km from the sea and the beach, this charming single-storey house designed by an architect offers an exceptional living environment in a privileged environment. benefiting from a southern exposure, it is also decorated with a stream. built under lauze-type slates at the end of the 1970s, this residence underwent a renovation in 2006, preserving its character while integrating contemporary improvements. its interior layout is harmoniously distributed with an entrance dedicated to the distribution between the sleeping area on one side and the day area on the other. the living space is distinguished by a fitted and equipped open kitchen, completed by a functional scullery, direct access to the garage, equipped with a wine cellar and an attic, a bright ...