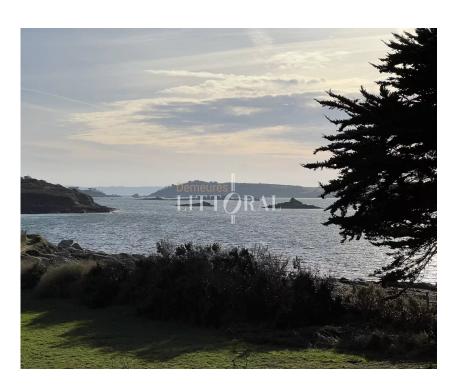

## Vue imprenable sur la mer et un accès privilégié à la plage

réf. GRO907

price : 2 392 000 euros HAI

dont 92 000 euros TTC

(honoraires agence)

area: 180 m<sup>2</sup>

ground: 6096 m<sup>2</sup>

number of pieces: 7

number of rooms: 4

enjoy breathtaking sea views with this rare property offering direct beach access. built in the 1940s and facing south, this granite house sits majestically on a vast 6000m&² plot, bordered by the sea and maritime pines. nestled at the end of a cul-de-sac and close to a small port, this residence boasts a privileged geographical location. the ground floor hosts a spacious bedroom opening onto the garden, a shower room with toilet, a laundry room, and a convenient garage for nautical equipment. the raised ground floor features a fitted and equipped kitchen, toilets, a parquet-floored living room with a fireplace, an office (or bedroom) with access to the terrace, and a bathroom with toilets. upstairs, a spacious landing provides access to three bedrooms, two ..