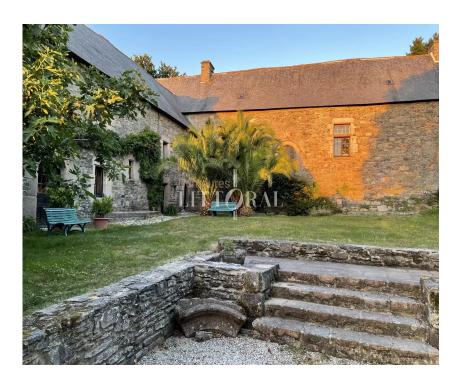

## Manoir du XVème Siècle

réf. GRO891

price: 832 000 euros HAI

dont 32 000 euros TTC

(honoraires agence)

area: 480 m<sup>2</sup>

ground : 5183 m<sup>2</sup>

authentic manor farm dating from 1453 with remarkable architectural parts, having once served as fortifications and having undergone alterations over the centuries. ideally perched high on the picturesque banks of the ria du jaudy, this incredible manor house offers breathtaking views of the river from the garden and is only a few kilometers from treguier. main features: living area of ??approximately 240 m2, offering a comfortable space to live. exciting restoration potential with around 240 m2 more to exploit, allowing you to bring this historic heritage back to life. a charming stone outbuilding with slate roof, ideal for a practical and functional storage space, is at the entrance of the porch to the east. to the west, ..