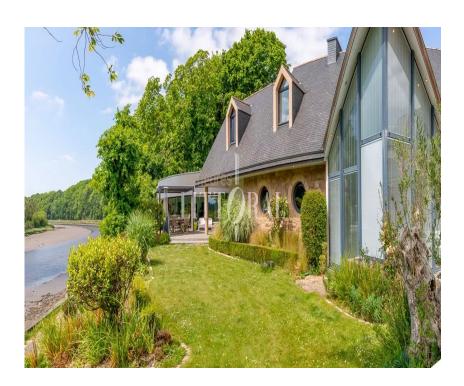

## Grande propriété avec vue rivière maritime

réf. GRO882

price: 992 750 euros HAI

dont 42 750 euros TTC

(honoraires agence)

area: 261.3 m<sup>2</sup>

ground: 2900 m<sup>2</sup>

number of pieces: 12

magnificent view of the maritime river for this large property located above the léguer in lannion. the property, built with quality materials, offers very large volumes and great amenities (swimming pool, sauna). it is made up of the main house of 260 m² (with its extension including the indoor swimming pool), an independent 2-room studio (accessible from the outside), a carport and a room above that can be converted into a studio. you will be charmed by its beautiful light thanks to the large bay windows, by its south-west facing terrace and the tree-lined garden! ...