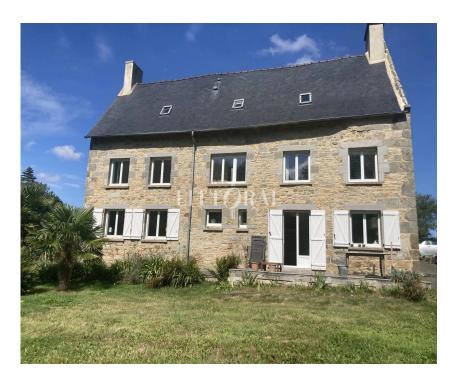

## Manoir du 16ème

réf. GRO876

price: 405 000 euros HAI

dont 15 000 euros TTC

(honoraires agence)

ground: 4000 m<sup>2</sup>

number of pieces: 10

cotes d'armor - for sale for lovers of calm, buccolic landscapes, a perfect combo between the charm of the old and the comfort of the new, this manor is for you! this beautiful 16th century manor house, completely restored with a turret, offers a very beautiful light and offers large volumes. its turret has a spiral staircase with single-piece carved stone steps. this 210m&² manor house on 3 levels is made up of 9 rooms including 4 large bedrooms. roof and frame in excellent condition its south-facing terrace and garden overlook a river. the land area is 4000m2. price: 405,000 &? hai including 4% agency fees ..