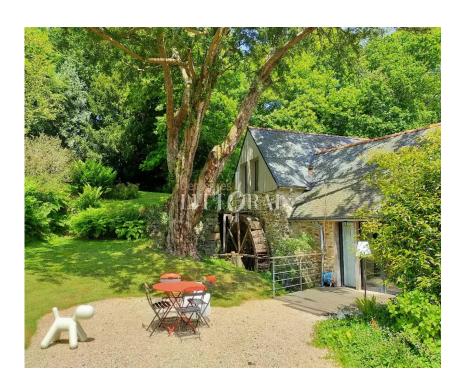

## Moulin sur la côte de granit rose

réf. GRO871

area: 150 m<sup>2</sup>

ground: 18000 m<sup>2</sup>

number of pieces: 5

number of rooms: 3

located less than 10 minutes from beaches and hiking trails and 15 minutes from the lovely and renowned seaside resort of locquirec, this property has been renovated with respect for its original features but bringing modern comfort (double glazing, underfloor heating by aerothermal energy). it offers a mansion of 280 m2 and outbuilding, set on a plot of over 3,000 m2 accessible from a quiet country road by a gate framed by granite pilasters. as you enter the manor house you will discover a charming staircase, a large fitted kitchen with period fireplace opening onto the terrace of schist flagstones, a living room with a remarkable monumental fireplace engraved with scallops, symbol of saint jacques de compostel. to be found on the ground floor as well a ..