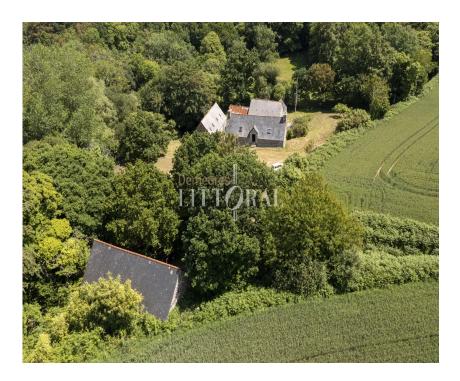

## Ancien ensemble fermier

réf. GRO868

price: 832 000 euros HAI

dont 32 000 euros TTC

(honoraires agence)

area: 128 m<sup>2</sup>

ground: 14879 m<sup>2</sup>

in a very beautiful protected natural environment, this farming hamlet is joined by a dead end road then a small private road for 250 m. the various granite buildings are distributed around a courtyard. you currently have a dwelling house and a farmhouse partly converted into two independent dwellings, a large building of approximately 100 m2 of footprint used as a storage room-workshop-storage, a small shed and on the property line a barn. main house: on the ground floor, an entrance/office with fireplace, a living room of around 50 m2 with open kitchen and fireplace, a shower room with wc. upstairs, a large bedroom with bathroom. the 1st outbuilding of around 60m2 is made up of a living room with open kitchen, a shower room/wc and a bedroom ..