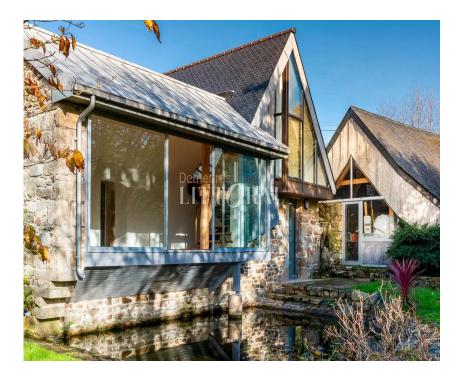

#### réf. GRO844

price : 920 400 euros HAI dont 35 400 euros TTC (honoraires agence) area : 310 m<sup>2</sup> ground : 3711 m<sup>2</sup> number of pieces : 12 number of rooms : 1

rare ! large character property located in a quiet environment a few minutes from downtown lannion and 5 minutes from the beaches. this property offers a beautiful combination of the charm of the farmhouse and modernity thanks to its renovation and extension perfectly carried out with quality materials. facing south, south-west, the property offers very beautiful light thanks to the large bay windows and overlooks the view of the 3700 m2 wooded garden (with a pond) and the green countryside. to date, the property includes 2 residential houses (one of 250m2, the other of 70m2), 1 garage that can be used as a workshop/outbuilding of 45 m2, 1 garden shed, 1 workshop of 50m2. depending on the future buyer's plans, the property can become a single dwelling ..