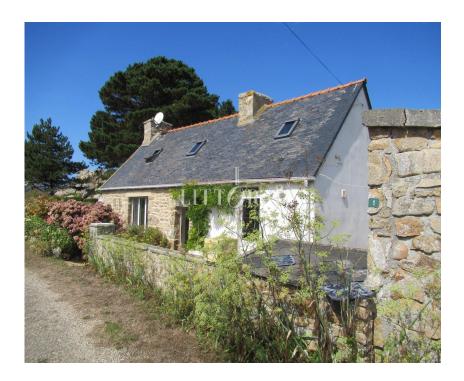

## Maison de village

réf. GRO826

area : 55 m<sup>2</sup>

ground: 1607 m<sup>2</sup>

number of pieces: 4

under offer - pink granit coast in its wildest! set in a small hamlet close to the sea and hiking trails, this fisherman's house offers a very simple distribution; a living room with wood stove, an independent kitchen with south and east exposure, a shower room with wc. upstairs a landing serves two small bedrooms. lovely sea view from upstairs, the house was completely renovated a little over two years ago. large plot of 1,600 m2 and stone shed, the sea and the gr34 hiking trail leading to wild coves are less than 250 meters away via a path that weaves its way between moorland and granite rocks. ..