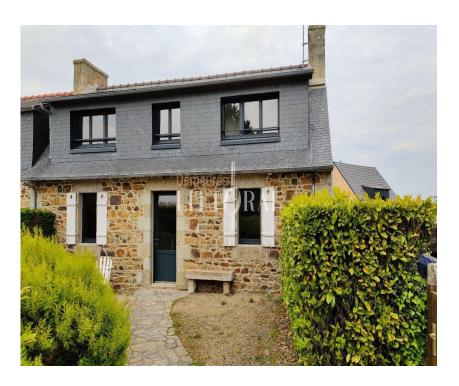

## Maison de village

réf. GRO803

area: 90 m<sup>2</sup>

ground: 747 m<sup>2</sup>

number of pieces: 3

number of rooms: 2

built in local granite it offers on the ground floor a spacious open space with a lounge area and its granite fireplace, on the opposide side an open kitchen with dining area. a walk in cupboard and toilets, you reach the first floor by a solid wooden staircase, the landing serves two bedrooms and a spacious shower room, the main facade opens to the south onto a charming garden of approximately 450 m2, on the north side a gravelled courtyard separates the house from its outbuildings; a small farmhouse to convert, a laundry/storage area and the garage, completely renovated in 2021 by renowned craftsmen and with high quality materials with attention to detail, ref: gro803...