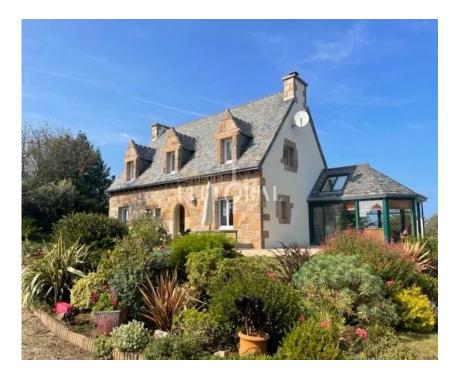

## Perros-Guirec-Proche des commerces et de la plage sur 360

## réf. GRO798

area : 161.37 m<sup>2</sup> ground : 3660 m<sup>2</sup> number of pieces : 7 number of rooms : 4

penvénan is a village with all amenities and lively the year round. at about 4 km from the white sand beaches of port-blanc and close to walking path this property consists of a house with large living room, lounge, bedroom with shower room, upstaires three bedrooms and two attics. several outbuildings including a stone barn, a stone and slate longère, a hangar and a well. these buildings form a south-facing courtyard. orchard and walled garden. perfect for a family with all amenities on foot or for a professional activity in a dynamic small town. work needed. ref: gro775 ...