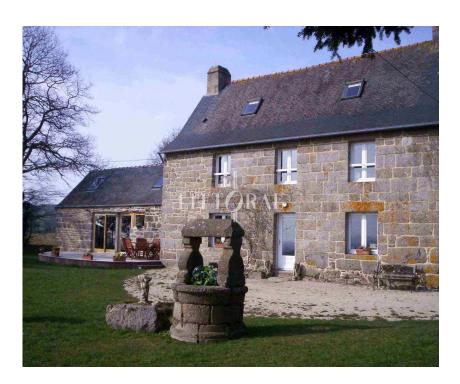

## Domaine de 29 hectares en Centre Bretagne

réf. GR0796

area: 145 m<sup>2</sup>

ground: 291709 m<sup>2</sup>

number of pieces: 7

number of rooms: 3

nestled on the heights of the kreiz breizh we can not really say that this former farm is on the roof of the world but its location at more than 265 meters above sea level allows it to dominate its entire environment and to ensure a breathtaking panoramic view. the estate comprises a nicely renovated house with lots of charm, various outbuildings including old stone buildings that still need to be renovated and two sheds. the house offers a kitchen under cathedral ceiling with a door giving access to the terrace facing south, a living room with a monumental original fireplace, a study room, a laundry room and a bathroom. two bedrooms and a bathroom share the 1st floor and finally, in the attic, a spacious ...