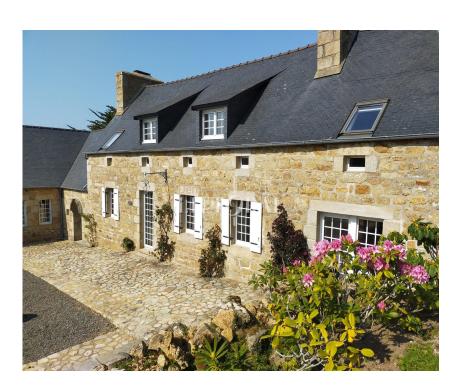

## Côte de Granit Rose - Ancienne ferme à 600 m de la mer

réf. GRO793

area: 305 m<sup>2</sup>

ground: 5000 m<sup>2</sup>

number of pieces: 15

number of rooms: 9

next to tréguier, old farm completely restored between 1994 and 2000. ood quality materials. facing south west. large living area of ??approximately 305 m2 on a plot of 5000m2. composed on the ground floor for the first part of the house, a kitchen with access to the outside, living room dining room with 2 beautiful stone fireplaces, tiled and wood floor. a parental suite, a toilet. upstairs, landing leading to 5 bedrooms (including 2 in a row) and 2 shower rooms with wc. solid oak parquet flooring on the entire floor. on the ground floor of the 2nd part, a living room, a bedroom and a toilet. upstairs, 3 bedrooms, a shower room with wc. a carport with attic, a courtyard with stone barbecue, a well ..