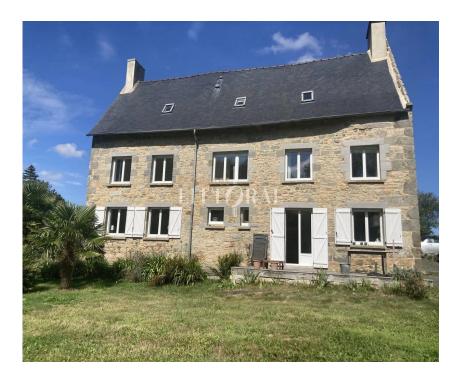

## Maison familiale de charme du 16ème avec tourelle entièren

réf. GRO769 price : 495 000 euros HAI area : 2100 m<sup>2</sup> ground : 4000 m<sup>2</sup> number of pieces : 10 number of rooms : 4

côtes d'armor - for sale for lovers of calm, buccolic landscapes, a perfect combo between the charm of the old and the comfort of the new, this manor is for you! this beautiful 16th century manor house, completely restored with a turret, offers a very beautiful light and offers large volumes. its turret has a spiral staircase with single-piece carved stone steps. this 210m<sup>2</sup> manor house on 3 levels is made up of 9 rooms including 4 large bedrooms. roof and frame in excellent condition its south-facing terrace and garden overlook a river. the land area is 4000m2. price: 495,000 ? hai including 4% agency fees ..