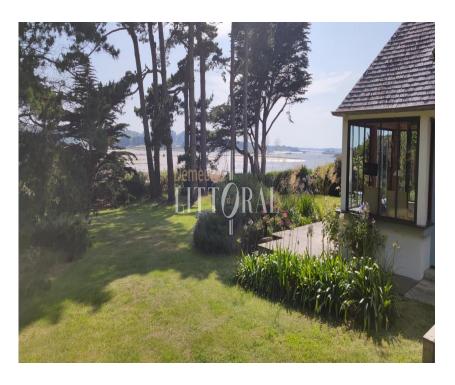

## Demeures du littoral Le rêve!

réf. GRO758

area: 70 m<sup>2</sup>

ground: 3761 m<sup>2</sup>

number of pieces: 4

number of rooms: 3

absolutely heavenly setting on a small island accessible by car only at low tide. enchanting views from all the rooms. this house renovated by an architect and cleverly appointed consists of a living room with fireplace, a small glazed living room, a fitted kitchen (solid wood), two bedrooms, a bathroom with wc, a shower room with wc. upstairs: a pretty bedroom with sink, an attic. at the back of the house, a conservatory. terraces. small wooden chalet in the garden. ..