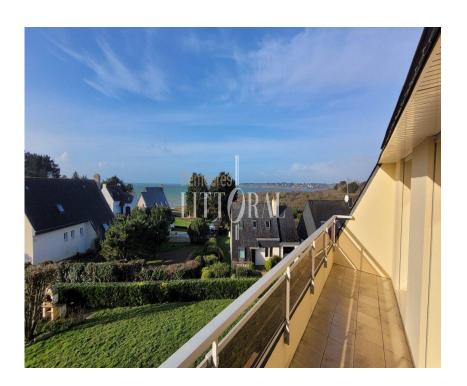

L'exception a un nom

## Maison vue mer avec terrain constructible



réf. FSU187

price: 598 000 euros HAI

dont 0 euros TTC

(honoraires agence)

ground: 1660 m<sup>2</sup>

number of pieces: 5

located less than 10 minutes from beaches and hiking trails and 15 minutes from the lovely and renowned seaside resort of locquirec, this property has been renovated with respect for its original features but bringing modern comfort (double glazing, underfloor heating by aerothermal energy). it offers a mansion of 280 m2 and outbuilding, set on a plot of over 3,000 m2 accessible from a quiet country road by a gate framed by granite pilasters. as you enter the manor house you will discover a charming staircase, a large fitted kitchen with period fireplace opening onto the terrace of schist flagstones, a living room with a remarkable monumental fireplace engraved w