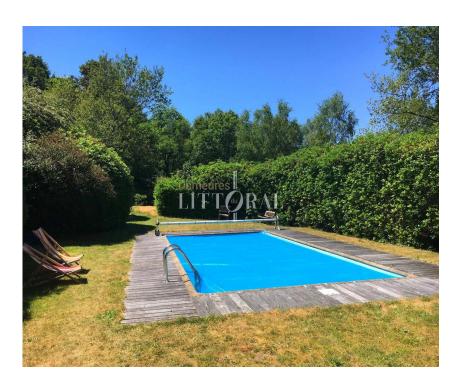

## réf. FINOOO6

area: 182.73 m<sup>2</sup>

ground: 27371 m<sup>2</sup>

number of pieces: 9

number of rooms: 4

discover this charming property in a privileged setting both close to the center and in the middle of a natural setting. unique in quimper, this beautiful house covered with wooden cladding is located in the heart of a private park of nearly 3 hectares. the set includes a forest, meadows, a river and outbuildings. from the entrance, you can appreciate the warm atmosphere of the house and different points of view on the park from each of the rooms. the living room in the shape of I is very warm with its fireplace and its access to the greenhouse. on the ground floor you also have a large kitchen, a bathroom with direct access to the terrace. you will also find ..