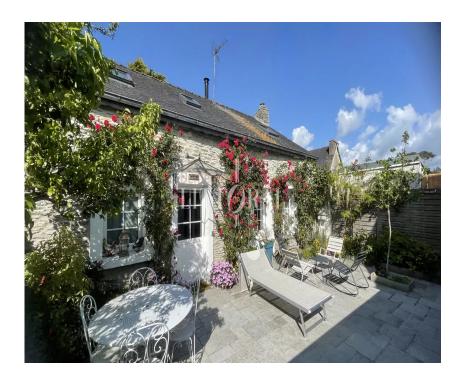

located in a cul-de-sac, this former fisherman's house has been completely restored with a beautiful timber frame extension. it consists of a very bright 50 m&² living room with access to a beautiful terrace and a enclosed garden, an office, two bedrooms, and a bathroom on the ground floor. the upper floor includes three attic bedrooms and a bathroom. charming south-facing courtyard. plot of land measuring 600 m&². choose from various beaches based on your mood... the port of locquirec is just a few steps away. ..