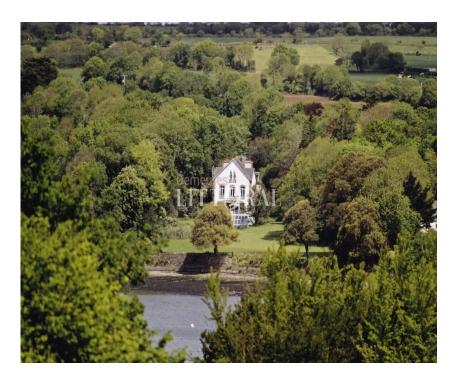

## **Manoir**

réf. FIN245

price: 1 287 520 euros HAI

dont 49 520 euros TTC (honoraires agence)

area : 296 m<sup>2</sup>

number of pieces: 16

number of rooms: 7

demeures du littoral offers you a manor on the water's edge, built in 1880 on a park of more than 2.7 hectares. this place with an exceptional environment, protected from the wind and from view, offers a breathtaking view of the sea. private access to the sea, the possibility of having a boat in front of your property, the 1900 atmosphere are some of the assets it has. the manor is built on 4 levels: - on the ground floor, you will find a double entrance, a dining room with fireplace, a very large living room opening onto a glass roof facing the park with a view of elorn. on this level there is a fitted kitchen and ..