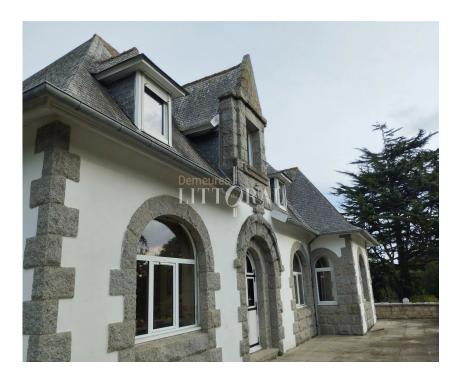

new terms a few meters from the town centre, on a wooded park of 3,000 m&², come and discover this generous shipowner's house of 250 m&². at the entrance a rosette of the winds will indicate the south orientation. on the ground floor, you will find a living room, a very nice fitted and equipped kitchen with pantry. a master suite with dressing room and bathroom. on the first floor, 3 bedrooms, office, shower room, attic. full basement. you will be seduced by the volumes, the luminosity and the beautiful benefits of the house. &?682,500 including tax. (&?650,000 excluding fees. fees: 5% including tax payable by the purchaser). information on the risks to which this property is exposed is ..