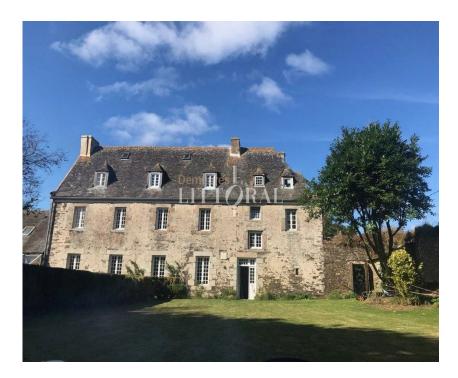

## Remarquable propriété datée de 1426

réf. FIN234

price : 567 000 euros HAI dont 0 euros TTC (honoraires agence) area : 600 m<sup>2</sup> ground : 3349 m<sup>2</sup> number of pieces : 8

in a park enclosed by high granite walls preserving its privacy, majestic manor to finish restoring to combine the medieval character of the place with modern living comfort. the 600 m2 of living space offer great possibilities and the proximity to the sea and the beaches of the seaside resort of carantec as well as morlaix and its tgv station are definite assets. built on an I-shaped plan, the main façade faces south. period features have been preserved and are awaiting enhancement by the future owner. remarkable frame and roof in local slates (lauzes). there is also a caretaker's house and the old stables. near the property the remarkable sites of the bay of morlaix; ile callot, château du taureau, exotic ..