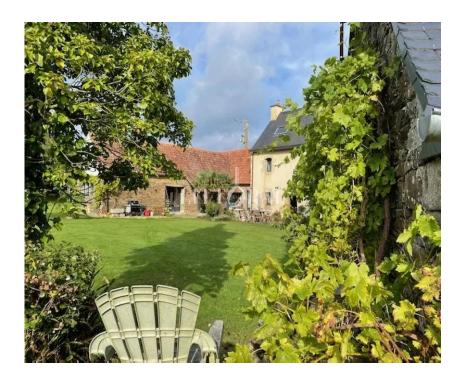

## réf. FIN231

price : 499 000 euros HAI dont 19 000 euros TTC (honoraires agence) ground : 3315 m<sup>2</sup> number of pieces : 10

located less than 10 minutes from beaches and hiking trails and 15 minutes from the lovely and renowned seaside resort of locquirec, this property has been renovated with respect for its original features but bringing modern comfort (double glazing, underfloor heating by aerothermal energy). it offers a mansion of 280 m2 and outbuilding, set on a plot of over 3,000 m2 accessible from a quiet country road by a gate framed by granite pilasters. as you enter the manor house you will discover a charming staircase, a large fitted kitchen with period fireplace opening onto the terrace of schist flagstones, a living room with a remarkable monumental fireplace engraved with scallops, symbol of saint jacques de compostel. to be found on the ground floor as well a ...