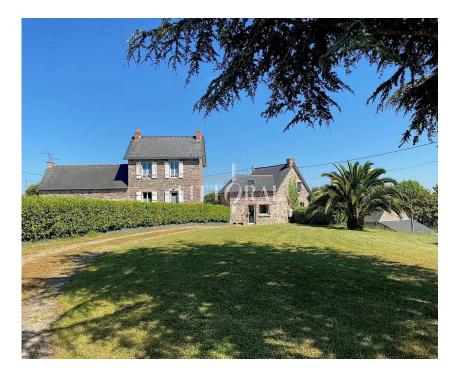

## réf. CPG093

ground : 3000 m<sup>2</sup>

number of pieces : 9

set on a maritime river, nearby the deepwater port of the medieval city of tréguier, this property enjoys a rare location. it consists of a former mill and its mansion on 1,7 hectares land, overlooked by a 12th century listed aqueduct. the mill, fully restored, includes on the ground floor a spacious living room (about 80 m2) with fireplaces, fitted kitchen,wc, storeroom. a master suite, two bedrooms and a bathroom, wc. the mansion spans three levels. the garden level is to be refurbished, on the 1st floor ; large living room, fitted kitchen, two bedrooms and a bathroom, wc. 2sd floor three spacious bedrooms with original and beautiful wood frame. idyllic views on the river and the natural surroundings. two outbuildings to be refurbhished. white ..