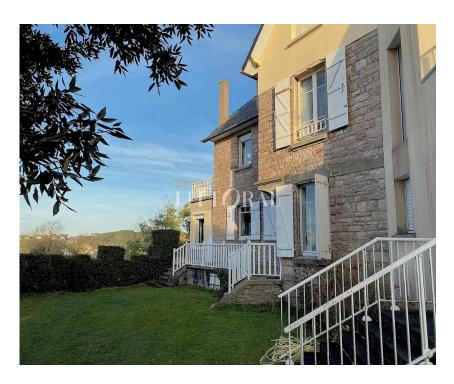

## Villa

réf. CPG089

area: 251 m<sup>2</sup>

number of pieces: 12

number of rooms: 8

close to the center of guérande, not overlooked and facing the salt marshes, this large property will appeal to lovers of nature and space. main house: - ground floor with large living room / lounge opening onto l-shaped terrace, fitted / fitted kitchen, separate wc, two bedrooms, one bathroom, separate wc - floor with very large room opening onto terrace, a bedroom, bathroom, separate toilet - garden level with bedroom, shower room / wc, linen room, large hallway, garage. annex: - two motorized garages - convertible floor wooded and enclosed park with three exterior accesses, two cabins. price: ? 735,000 excluding fees - fees: 3.95% including tax payable by the purchaser. ...