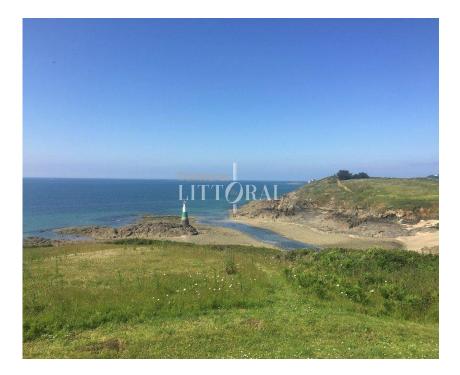

## Splendide propriété vue mer

réf. CPG075

area : 125 m<sup>2</sup> ground : 7000 m<sup>2</sup> number of pieces : 6 number of rooms : 3

house with direct beach access with white sand and panoramic views of the sea. located between lorient and the ria d'etel, the house is organised over 150m2 and beautifully renovated. the property benefits from natural light and is in excellent condition. local amenities include sea swimming, sailing, stand-up paddle, seaside walks and alfresco dining. simply a magical place. further details available upon request. ref:morc108 ..