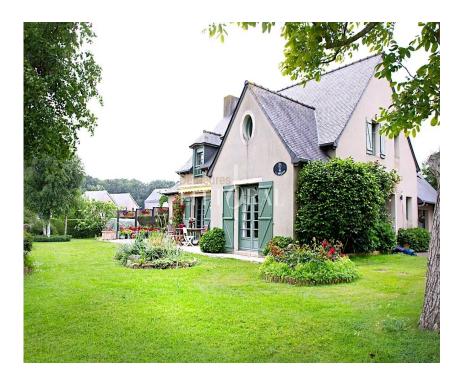

## SAINT BRIAC sur MER Maison proche des plages et des col

## réf. CEM220

price : 1 320 000 euros HAI dont 60 000 euros TTC (honoraires agence) ground : 1658 m<sup>2</sup> number of pieces : 8

this is a house of very good construction designed by an architect and built by a renowned company on a plot of nearly 1700 m2, all facing south on a large terrace and a landscaped garden. the charm and layout of the rooms, served by a very pleasant distribution, characterize an interior that will need some refreshing. there are 8 main rooms, including a large living room consisting of a sitting area and a lounge with a fireplace, a master suite on the ground floor with a bathroom and dressing room, a fitted and equipped dining kitchen, and upstairs, served by a spacious landing, 4 bedrooms, a shower room, and a bathroom. an ideal family home by the sea benefiting from a privileged location ..