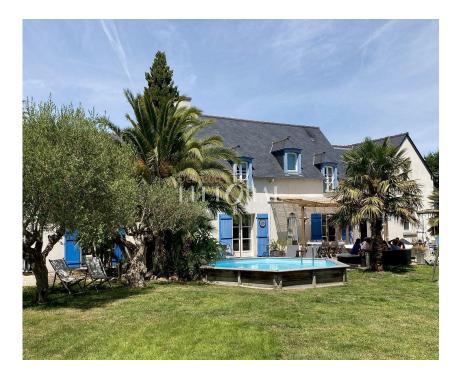

## Maison de charme

réf. CEM205

number of pieces: 8

set back in the middle of the pines, calm environment for this superb contemporary residence of 190m² of living space, close to the shops and the beach. u-shaped ground floor comprising a large living room opening onto a south-facing terrace, an open fitted/equipped kitchen, a pantry, a cellar, two bedrooms including a master suite with shower room. the floor overlooking a pretty terrace, offers three bedrooms including a master suite with shower room and dressing room, a bathroom. reversible aerothermal heating (heating/air conditioning), carport for two cars, enclosed wooded land of around 800m² with motorized gate. ref: lat0201 ..