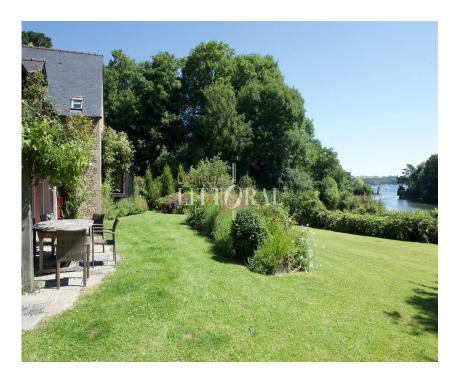

## Très belle propriété

réf. CEM202

area: 285 m<sup>2</sup>

ground: 2365 m<sup>2</sup>

number of pieces: 10

number of rooms: 1

wonderful atmospheres, garden with an atmosphere of infinite sweetness, view of a small bay with multiple shades of blue and green for this residence which emerges from the green setting that envelops it. a stone's throw from dinard and the excitement of popular sites on the emerald coast: swimming, sailing and other water sports at the foot of the property. it has 9 main rooms in perfect condition, spread over 2 levels, and a large adjoining outbuilding used as a car and boat garage. all on a magnificent garden with a thousand species making up a landscape of rare beauty. ref: cem202...