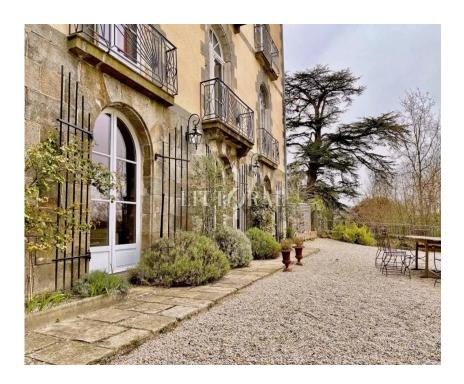

## Côtes d'Armor, Cité d'Art et d'Histoire, dans un élégant hôte

réf. CEM194

area: 245.9 m<sup>2</sup>

ground: 610 m<sup>2</sup>

number of pieces: 6

very nice and large apartment with loft-type living room opening onto a private terrace overlooking the rance valley comprising 6 main rooms including 4 bedrooms. charm and character in the purest classic nineteenth century style for this duplex property whose influence occupies 2 levels entirely facing the greenery. immediate proximity to the city center and access to shops, market, schools, centers of activity and interest. the interior has been completely restored. nice benefits. exclusive coastline residences ref cem194...