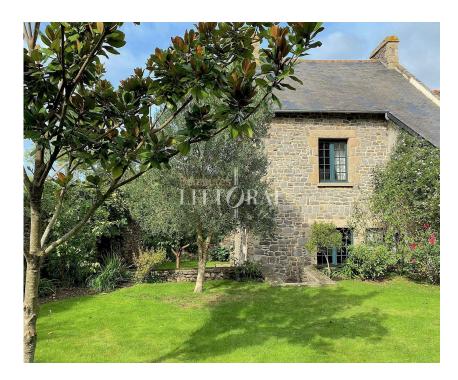

## Magnifique propriété de charme

réf. CEM189 area : 260 m<sup>2</sup> ground : 992 m<sup>2</sup> number of pieces : 8 number of rooms : 9

close to saint malo, in the heart of a village labeled among the most beautiful in france, set back from the street, and hidden behind high walls, the sober 17th century building has been added another house, the whole forming a perfectly united house full of charm. past the porch, the facade looks onto a courtyard closed to the east and north of the buildings and turns entirely to the south onto its terrace and its beautifully atmospheric gardens, enclosed by high walls. 8 main rooms make up its interior including a beautiful reception room with period fireplace opening in a row on the kitchen dining room and in its extension a large living room. 5 bedrooms spread over the 2 floors of the house. charm, authenticity, ...